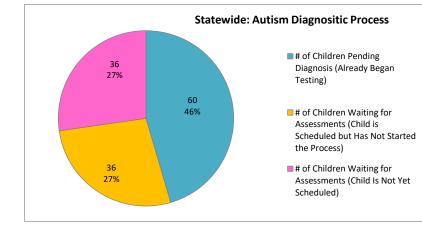

| FY 17 to date<br>(July 2016 - February 2017) | # of Children Pending<br>Diagnosis - AS OF LAST<br>REPORTING MONTH<br>(Already Began Testing) | # of Children Waiting for<br>Assessments - AS OF LAST<br>REPORTING MONTH<br>(Child <u>is Scheduled</u> but Has<br>Not Started the Process) | # of Children Waiting<br>for Assessments - AS<br>OF LAST REPORTING<br>MONTH<br>(Child Is Not Yet<br>Scheduled) | # of Children Who<br>Completed the Autism<br>Diagnostic Process but<br><u>DID NOT</u> Receive a<br>Diagnosis | # of Children Who Declined<br>the Autism Diagnostic Process | # of Children<br>Referred to<br>ATAP | # of Children<br>Who Have<br>Declined<br>ATAP |
|----------------------------------------------|-----------------------------------------------------------------------------------------------|--------------------------------------------------------------------------------------------------------------------------------------------|----------------------------------------------------------------------------------------------------------------|--------------------------------------------------------------------------------------------------------------|-------------------------------------------------------------|--------------------------------------|-----------------------------------------------|
| Easter Seals South                           | 3                                                                                             | 3                                                                                                                                          | 2                                                                                                              | 7                                                                                                            | 3                                                           | 9                                    | 0                                             |
| ISS                                          | 0                                                                                             | 1                                                                                                                                          | 1                                                                                                              | 0                                                                                                            | 7                                                           | 4                                    | 0                                             |
| Kideology                                    | 0                                                                                             | 1                                                                                                                                          | 0                                                                                                              | 0                                                                                                            | 0                                                           | 0                                    | 1                                             |
| NEIS South                                   | 15                                                                                            | 3                                                                                                                                          | 5                                                                                                              | 3                                                                                                            | 3                                                           | 18                                   | 0                                             |
| Positivley Kids                              | 5                                                                                             | 6                                                                                                                                          | 1                                                                                                              | 1                                                                                                            | 4                                                           | 5                                    | 0                                             |
| TMG South                                    | 20                                                                                            | 7                                                                                                                                          | 13                                                                                                             | 16                                                                                                           | 13                                                          | 21                                   | 1                                             |
| S. Region Gand Total                         | 43                                                                                            | 21                                                                                                                                         | 22                                                                                                             | 27                                                                                                           | 30                                                          | 57                                   | 2                                             |
|                                              | 1                                                                                             | 1                                                                                                                                          |                                                                                                                |                                                                                                              |                                                             | 1                                    | •                                             |
| АРТ                                          | 0                                                                                             | 3                                                                                                                                          | 0                                                                                                              | 2                                                                                                            | 0                                                           | 9                                    | 1                                             |
| Continuum                                    | 0                                                                                             | 0                                                                                                                                          | 0                                                                                                              | 0                                                                                                            | 0                                                           | 3                                    | 0                                             |
| Easter Seals North                           | 0                                                                                             | 0                                                                                                                                          | 0                                                                                                              | 0                                                                                                            | 0                                                           | 0                                    | 0                                             |
| NEIS NW - Carson City                        | 3                                                                                             | 2                                                                                                                                          | 6                                                                                                              | 8                                                                                                            | 2                                                           | 5                                    | 1                                             |
| NEIS NW - Reno                               | 0                                                                                             | 3                                                                                                                                          | 0                                                                                                              | 8                                                                                                            | 4                                                           | 5                                    | 1                                             |
| TMG North                                    | 13                                                                                            | 7                                                                                                                                          | 8                                                                                                              | 15                                                                                                           | 5                                                           | 7                                    | 0                                             |
| NW Region Total                              | 16                                                                                            | 15                                                                                                                                         | 14                                                                                                             | 33                                                                                                           | 11                                                          | 29                                   | 3                                             |
|                                              | ſ                                                                                             | -                                                                                                                                          |                                                                                                                |                                                                                                              |                                                             | 1                                    |                                               |
| NEIS NE                                      | 1                                                                                             | 0                                                                                                                                          | 0                                                                                                              | 0                                                                                                            | 1                                                           | 5                                    | 0                                             |
| NE Region Total                              | 1                                                                                             | 0                                                                                                                                          | 0                                                                                                              | 0                                                                                                            | 1                                                           | 5                                    | 0                                             |
| Statewide Grand Total                        | 60                                                                                            | 36                                                                                                                                         | 36                                                                                                             | 60                                                                                                           | 42                                                          | 91                                   | 5                                             |