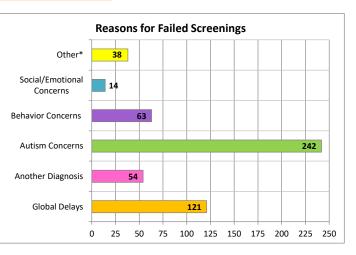

|                                              | SCREENER INFORMATION                            |                                            |                                             |                                                | REASONS FOR FAILED SCREENINGS |               |                      |                 |                      | DIAGNOSIS                    |        |                    |                                                          |
|----------------------------------------------|-------------------------------------------------|--------------------------------------------|---------------------------------------------|------------------------------------------------|-------------------------------|---------------|----------------------|-----------------|----------------------|------------------------------|--------|--------------------|----------------------------------------------------------|
| FY 17 to date<br>(July 2016 - February 2017) | Total # of<br>Initial<br>Screeners<br>Completed | # of 18M<br>Failed<br>Initial<br>Screeners | # of 24 M<br>Failed<br>Initial<br>Screeners | # of "Other"<br>Failed<br>Initial<br>Screeners | Declined M-<br>Chats          | Global Delays | Another<br>Diagnosis | Autism Concerns | Behavior<br>Concerns | Social/Emotional<br>Concerns | Other* | Diagnosed<br>FY 17 | Average<br>Age at Time<br>of<br>Diagnosis<br>(in months) |
| Easter Seals South                           | 104                                             | 12                                         | 15                                          | 3                                              | 0                             | 3             | 1                    | 23              | 1                    | 2                            | 0      | 14                 | 28.6                                                     |
| ISS                                          | 130                                             | 11                                         | 25                                          | 9                                              | 6                             | 4             | 2                    | 28              | 7                    | 0                            | 4      | 7                  | 30.8                                                     |
| Kideology                                    | 148                                             | 6                                          | 17                                          | 9                                              | 1                             | 4             | 1                    | 8               | 10                   | 6                            | 3      | 1                  | 16                                                       |
| NEIS South                                   | 335                                             | 45                                         | 61                                          | 15                                             | 26                            | 23            | 34                   | 38              | 18                   | 0                            | 8      | 18                 | 29                                                       |
| Positivley Kids                              | 135                                             | 16                                         | 36                                          | 0                                              | 2                             | 0             | 0                    | 33              | 14                   | 4                            | 1      | 7                  | 29.8                                                     |
| TMG South                                    | 289                                             | 25                                         | 40                                          | 22                                             | 0                             | 32            | 4                    | 39              | 6                    | 0                            | 6      | 21                 | 29.7                                                     |
| S. Region Gand Total                         | 1141                                            | 115                                        | 194                                         | 58                                             | 35                            | 66            | 42                   | 169             | 56                   | 12                           | 22     | 68                 | 27.32                                                    |
| APT                                          | 62                                              | 4                                          | 4                                           | 2                                              | 2                             | 1             |                      | 0               |                      | 0                            | 0      | 10                 | 25.6                                                     |
|                                              |                                                 | 4                                          | 4                                           | 3                                              | 3                             | 1             | 0                    | 9               | 1                    | 0                            | 0      |                    |                                                          |
| Continuum                                    | 29                                              | 2                                          | 1                                           | 0                                              | 1                             | 2             | 1                    | 0               | 0                    | 0                            | 0      | 3                  | 27.25                                                    |
| Easter Seals North                           | 30                                              | 2                                          | 2                                           | 0                                              | 2                             | 1             | 1                    | 0               | 0                    | 0                            | 2      | 0                  | NA                                                       |
| NEIS NW - Carson City                        | 165                                             | 24                                         | 19                                          | 6                                              | 0                             | 9             | 0                    | 34              | 3                    | 1                            | 2      | 8                  | 29.3                                                     |
| NEIS NW - Reno                               | 247                                             | 13                                         | 16                                          | 4                                              | 2                             | 5             | 9                    | 19              | 0                    | 0                            | 0      | 8                  | 31.2                                                     |
| TMG North                                    | 137                                             | 12                                         | 26                                          | 15                                             | 1                             | 31            | 0                    | 7               | 3                    | 1                            | 11     | 21                 | 29.7                                                     |
| NW Region Total                              | 670                                             | 57                                         | 68                                          | 28                                             | 9                             | 49            | 11                   | 69              | 7                    | 2                            | 15     | 50                 | 28.6                                                     |
| NEIS NE                                      | 75                                              | 6                                          | 5                                           | 1                                              | 4                             | 6             | 1                    | 4               | 0                    | 0                            | 1      | 5                  | 31.6                                                     |
| NE Region Total                              | 75                                              | 6                                          | 5                                           | 1                                              | 4                             | 6             | 1                    | 4               | 0                    | 0                            | 1      | 5                  | 32                                                       |
| Statewide Grand Total                        | 1886                                            | 178                                        | 267                                         | 87                                             | 48                            | 121           | 54                   | 242             | 63                   | 14                           | 38     | 123                | 28.2                                                     |