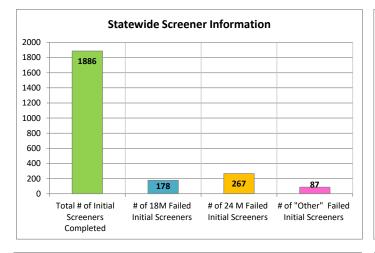

|                                              | SCREENER INFORMATION                            |                                            |                                             |                                                | REASONS FOR FAILED SCREENINGS |               |                      |                 |                      | DIAGNOSIS                    |        |                    |                                                          |
|----------------------------------------------|-------------------------------------------------|--------------------------------------------|---------------------------------------------|------------------------------------------------|-------------------------------|---------------|----------------------|-----------------|----------------------|------------------------------|--------|--------------------|----------------------------------------------------------|
| FY 17 to date<br>(July 2016 - February 2017) | Total # of<br>Initial<br>Screeners<br>Completed | # of 18M<br>Failed<br>Initial<br>Screeners | # of 24 M<br>Failed<br>Initial<br>Screeners | # of "Other"<br>Failed<br>Initial<br>Screeners | Declined M-<br>Chats          | Global Delays | Another<br>Diagnosis | Autism Concerns | Behavior<br>Concerns | Social/Emotional<br>Concerns | Other* | Diagnosed<br>FY 17 | Average<br>Age at Time<br>of<br>Diagnosis<br>(in months) |
| Easter Seals South                           | 104                                             | 12                                         | 15                                          | 3                                              | 0                             | 3             | 1                    | 23              | 1                    | 2                            | 0      | 14                 | 28.6                                                     |
| ISS                                          | 130                                             | 11                                         | 25                                          | 9                                              | 6                             | 4             | 2                    | 28              | 7                    | 0                            | 4      | 7                  | 30.8                                                     |
| Kideology                                    | 148                                             | 6                                          | 17                                          | 9                                              | 1                             | 4             | 1                    | 8               | 10                   | 6                            | 3      | 1                  | 16                                                       |
| NEIS South                                   | 335                                             | 45                                         | 61                                          | 15                                             | 26                            | 23            | 34                   | 38              | 18                   | 0                            | 8      | 18                 | 29                                                       |
| Positivley Kids                              | 135                                             | 16                                         | 36                                          | 0                                              | 2                             | 0             | 0                    | 33              | 14                   | 4                            | 1      | 7                  | 29.8                                                     |
| TMG South                                    | 289                                             | 25                                         | 40                                          | 22                                             | 0                             | 32            | 4                    | 39              | 6                    | 0                            | 6      | 21                 | 29.7                                                     |
| S. Region Gand Total                         | 1141                                            | 115                                        | 194                                         | 58                                             | 35                            | 66            | 42                   | 169             | 56                   | 12                           | 22     | 68                 | 27.32                                                    |
| APT                                          | 62                                              | 4                                          | 4                                           | 2                                              | 2                             | 1             |                      | 0               |                      | 0                            | 0      | 10                 | 25.6                                                     |
|                                              |                                                 | 4                                          | 4                                           | 3                                              | 3                             | 1             | 0                    | 9               | 1                    | 0                            | 0      |                    |                                                          |
| Continuum                                    | 29                                              | 2                                          | 1                                           | 0                                              | 1                             | 2             | 1                    | 0               | 0                    | 0                            | 0      | 3                  | 27.25                                                    |
| Easter Seals North                           | 30                                              | 2                                          | 2                                           | 0                                              | 2                             | 1             | 1                    | 0               | 0                    | 0                            | 2      | 0                  | NA                                                       |
| NEIS NW - Carson City                        | 165                                             | 24                                         | 19                                          | 6                                              | 0                             | 9             | 0                    | 34              | 3                    | 1                            | 2      | 8                  | 29.3                                                     |
| NEIS NW - Reno                               | 247                                             | 13                                         | 16                                          | 4                                              | 2                             | 5             | 9                    | 19              | 0                    | 0                            | 0      | 8                  | 31.2                                                     |
| TMG North                                    | 137                                             | 12                                         | 26                                          | 15                                             | 1                             | 31            | 0                    | 7               | 3                    | 1                            | 11     | 21                 | 29.7                                                     |
| NW Region Total                              | 670                                             | 57                                         | 68                                          | 28                                             | 9                             | 49            | 11                   | 69              | 7                    | 2                            | 15     | 50                 | 28.6                                                     |
| NEIS NE                                      | 75                                              | 6                                          | 5                                           | 1                                              | 4                             | 6             | 1                    | 4               | 0                    | 0                            | 1      | 5                  | 31.6                                                     |
| NE Region Total                              | 75                                              | 6                                          | 5                                           | 1                                              | 4                             | 6             | 1                    | 4               | 0                    | 0                            | 1      | 5                  | 32                                                       |
| Statewide Grand Total                        | 1886                                            | 178                                        | 267                                         | 87                                             | 48                            | 121           | 54                   | 242             | 63                   | 14                           | 38     | 123                | 28.2                                                     |