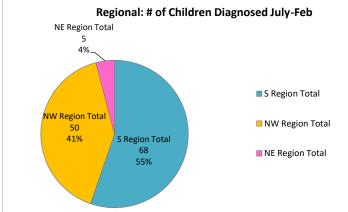

|                                              | SCREENER INFORMATION                            |                                            |                                             |                                                | REASONS FOR FAILED SCREENINGS |               |                      |                 |                      | DIAGNOSIS                    |        |                    |                                                          |
|----------------------------------------------|-------------------------------------------------|--------------------------------------------|---------------------------------------------|------------------------------------------------|-------------------------------|---------------|----------------------|-----------------|----------------------|------------------------------|--------|--------------------|----------------------------------------------------------|
| FY 17 to date<br>(July 2016 - February 2017) | Total # of<br>Initial<br>Screeners<br>Completed | # of 18M<br>Failed<br>Initial<br>Screeners | # of 24 M<br>Failed<br>Initial<br>Screeners | # of "Other"<br>Failed<br>Initial<br>Screeners | Declined M-<br>Chats          | Global Delays | Another<br>Diagnosis | Autism Concerns | Behavior<br>Concerns | Social/Emotional<br>Concerns | Other* | Diagnosed<br>FY 17 | Average<br>Age at Time<br>of<br>Diagnosis<br>(in months) |
| Easter Seals South                           | 104                                             | 12                                         | 15                                          | 3                                              | 0                             | 3             | 1                    | 23              | 1                    | 2                            | 0      | 14                 | 28.6                                                     |
| ISS                                          | 130                                             | 11                                         | 25                                          | 9                                              | 6                             | 4             | 2                    | 28              | 7                    | 0                            | 4      | 7                  | 30.8                                                     |
| Kideology                                    | 148                                             | 6                                          | 17                                          | 9                                              | 1                             | 4             | 1                    | 8               | 10                   | 6                            | 3      | 1                  | 16                                                       |
| NEIS South                                   | 335                                             | 45                                         | 61                                          | 15                                             | 26                            | 23            | 34                   | 38              | 18                   | 0                            | 8      | 18                 | 29                                                       |
| Positivley Kids                              | 135                                             | 16                                         | 36                                          | 0                                              | 2                             | 0             | 0                    | 33              | 14                   | 4                            | 1      | 7                  | 29.8                                                     |
| TMG South                                    | 289                                             | 25                                         | 40                                          | 22                                             | 0                             | 32            | 4                    | 39              | 6                    | 0                            | 6      | 21                 | 29.7                                                     |
| S. Region Gand Total                         | 1141                                            | 115                                        | 194                                         | 58                                             | 35                            | 66            | 42                   | 169             | 56                   | 12                           | 22     | 68                 | 27.32                                                    |
| APT                                          | 62                                              | 4                                          | 4                                           | 2                                              | 2                             | 1             |                      | 0               |                      | 0                            | 0      | 10                 | 25.6                                                     |
|                                              |                                                 | 4                                          | 4                                           | 3                                              | 3                             | 1             | 0                    | 9               | 1                    | 0                            | 0      |                    |                                                          |
| Continuum                                    | 29                                              | 2                                          | 1                                           | 0                                              | 1                             | 2             | 1                    | 0               | 0                    | 0                            | 0      | 3                  | 27.25                                                    |
| Easter Seals North                           | 30                                              | 2                                          | 2                                           | 0                                              | 2                             | 1             | 1                    | 0               | 0                    | 0                            | 2      | 0                  | NA                                                       |
| NEIS NW - Carson City                        | 165                                             | 24                                         | 19                                          | 6                                              | 0                             | 9             | 0                    | 34              | 3                    | 1                            | 2      | 8                  | 29.3                                                     |
| NEIS NW - Reno                               | 247                                             | 13                                         | 16                                          | 4                                              | 2                             | 5             | 9                    | 19              | 0                    | 0                            | 0      | 8                  | 31.2                                                     |
| TMG North                                    | 137                                             | 12                                         | 26                                          | 15                                             | 1                             | 31            | 0                    | 7               | 3                    | 1                            | 11     | 21                 | 29.7                                                     |
| NW Region Total                              | 670                                             | 57                                         | 68                                          | 28                                             | 9                             | 49            | 11                   | 69              | 7                    | 2                            | 15     | 50                 | 28.6                                                     |
| NEIS NE                                      | 75                                              | 6                                          | 5                                           | 1                                              | 4                             | 6             | 1                    | 4               | 0                    | 0                            | 1      | 5                  | 31.6                                                     |
| NE Region Total                              | 75                                              | 6                                          | 5                                           | 1                                              | 4                             | 6             | 1                    | 4               | 0                    | 0                            | 1      | 5                  | 32                                                       |
| Statewide Grand Total                        | 1886                                            | 178                                        | 267                                         | 87                                             | 48                            | 121           | 54                   | 242             | 63                   | 14                           | 38     | 123                | 28.2                                                     |