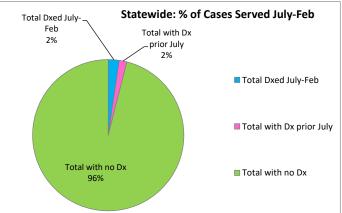

|                                              | SCREENER INFORMATION                            |                                            |                                             |                                                | REASONS FOR FAILED SCREENINGS |               |                      |                 |                      | DIAGNOSIS                    |        |                    |                                                          |
|----------------------------------------------|-------------------------------------------------|--------------------------------------------|---------------------------------------------|------------------------------------------------|-------------------------------|---------------|----------------------|-----------------|----------------------|------------------------------|--------|--------------------|----------------------------------------------------------|
| FY 17 to date<br>(July 2016 - February 2017) | Total # of<br>Initial<br>Screeners<br>Completed | # of 18M<br>Failed<br>Initial<br>Screeners | # of 24 M<br>Failed<br>Initial<br>Screeners | # of "Other"<br>Failed<br>Initial<br>Screeners | Declined M-<br>Chats          | Global Delays | Another<br>Diagnosis | Autism Concerns | Behavior<br>Concerns | Social/Emotional<br>Concerns | Other* | Diagnosed<br>FY 17 | Average<br>Age at Time<br>of<br>Diagnosis<br>(in months) |
| Easter Seals South                           | 104                                             | 12                                         | 15                                          | 3                                              | 0                             | 3             | 1                    | 23              | 1                    | 2                            | 0      | 14                 | 28.6                                                     |
| ISS                                          | 130                                             | 11                                         | 25                                          | 9                                              | 6                             | 4             | 2                    | 28              | 7                    | 0                            | 4      | 7                  | 30.8                                                     |
| Kideology                                    | 148                                             | 6                                          | 17                                          | 9                                              | 1                             | 4             | 1                    | 8               | 10                   | 6                            | 3      | 1                  | 16                                                       |
| NEIS South                                   | 335                                             | 45                                         | 61                                          | 15                                             | 26                            | 23            | 34                   | 38              | 18                   | 0                            | 8      | 18                 | 29                                                       |
| Positivley Kids                              | 135                                             | 16                                         | 36                                          | 0                                              | 2                             | 0             | 0                    | 33              | 14                   | 4                            | 1      | 7                  | 29.8                                                     |
| TMG South                                    | 289                                             | 25                                         | 40                                          | 22                                             | 0                             | 32            | 4                    | 39              | 6                    | 0                            | 6      | 21                 | 29.7                                                     |
| S. Region Gand Total                         | 1141                                            | 115                                        | 194                                         | 58                                             | 35                            | 66            | 42                   | 169             | 56                   | 12                           | 22     | 68                 | 27.32                                                    |
| APT                                          | 62                                              | 4                                          | 4                                           | 2                                              | 2                             | 1             |                      | 0               |                      | 0                            | 0      | 10                 | 25.6                                                     |
|                                              |                                                 | 4                                          | 4                                           | 3                                              | 3                             | 1             | 0                    | 9               | 1                    | 0                            | 0      |                    |                                                          |
| Continuum                                    | 29                                              | 2                                          | 1                                           | 0                                              | 1                             | 2             | 1                    | 0               | 0                    | 0                            | 0      | 3                  | 27.25                                                    |
| Easter Seals North                           | 30                                              | 2                                          | 2                                           | 0                                              | 2                             | 1             | 1                    | 0               | 0                    | 0                            | 2      | 0                  | NA                                                       |
| NEIS NW - Carson City                        | 165                                             | 24                                         | 19                                          | 6                                              | 0                             | 9             | 0                    | 34              | 3                    | 1                            | 2      | 8                  | 29.3                                                     |
| NEIS NW - Reno                               | 247                                             | 13                                         | 16                                          | 4                                              | 2                             | 5             | 9                    | 19              | 0                    | 0                            | 0      | 8                  | 31.2                                                     |
| TMG North                                    | 137                                             | 12                                         | 26                                          | 15                                             | 1                             | 31            | 0                    | 7               | 3                    | 1                            | 11     | 21                 | 29.7                                                     |
| NW Region Total                              | 670                                             | 57                                         | 68                                          | 28                                             | 9                             | 49            | 11                   | 69              | 7                    | 2                            | 15     | 50                 | 28.6                                                     |
| NEIS NE                                      | 75                                              | 6                                          | 5                                           | 1                                              | 4                             | 6             | 1                    | 4               | 0                    | 0                            | 1      | 5                  | 31.6                                                     |
| NE Region Total                              | 75                                              | 6                                          | 5                                           | 1                                              | 4                             | 6             | 1                    | 4               | 0                    | 0                            | 1      | 5                  | 32                                                       |
| Statewide Grand Total                        | 1886                                            | 178                                        | 267                                         | 87                                             | 48                            | 121           | 54                   | 242             | 63                   | 14                           | 38     | 123                | 28.2                                                     |